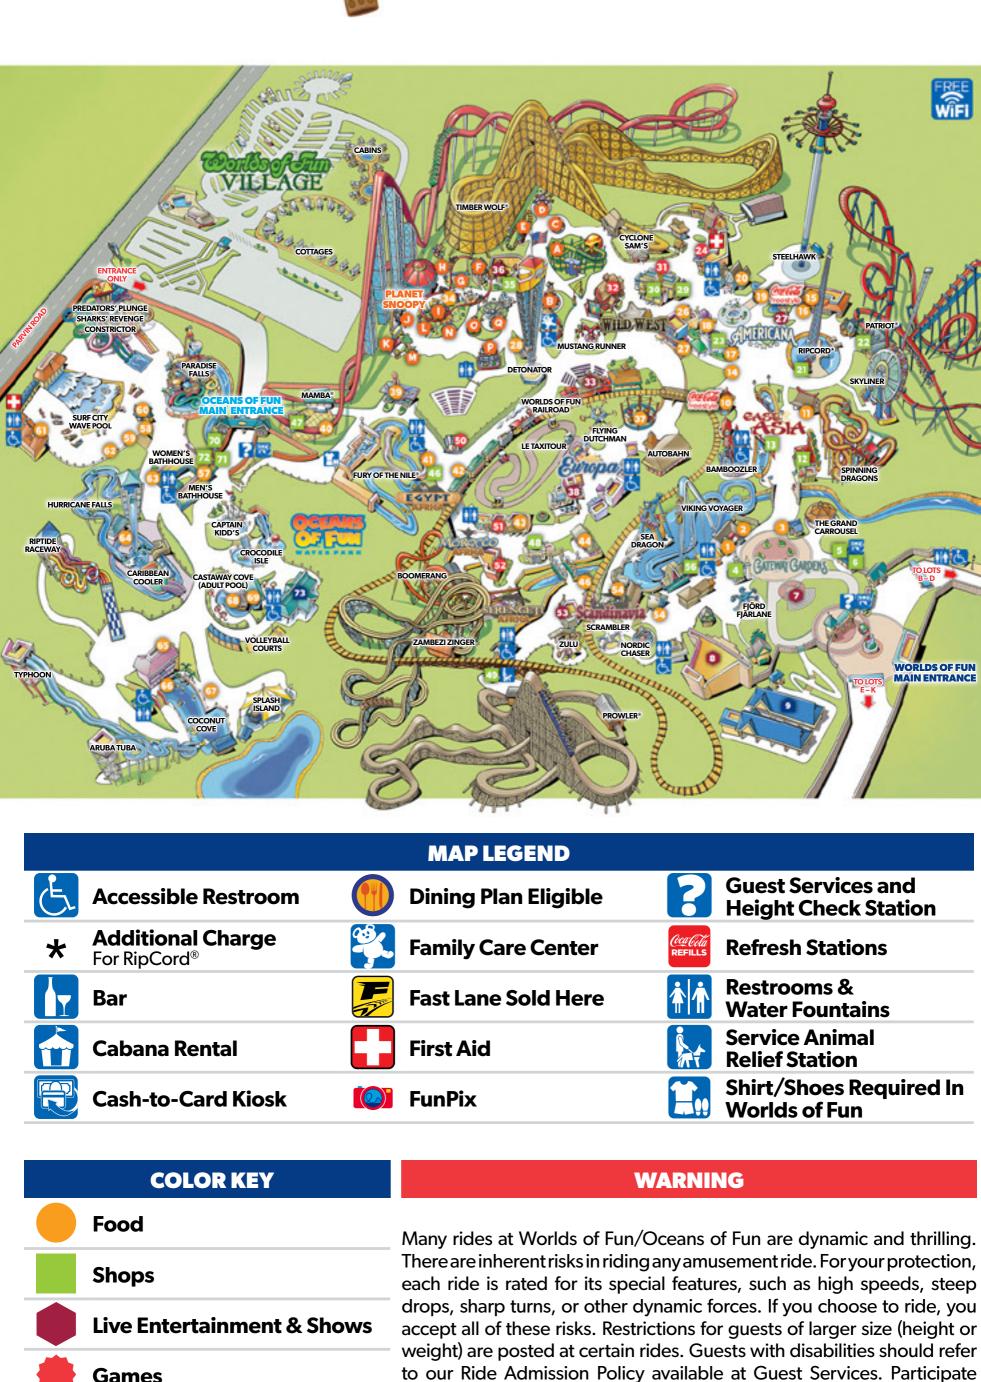

| Bar                               | Bar                                                                                                                                                                                                                                                                                                                                                                                                                                                                                                                                                                                                                                                                                                                                                                                                                                                                                                                                                                                                                                                     |           | Fast Lane Sold Here          |                                                                                                                                                                                                                                |          | Restrooms & Water Fountains                               |  |  |  |  |
|-----------------------------------|---------------------------------------------------------------------------------------------------------------------------------------------------------------------------------------------------------------------------------------------------------------------------------------------------------------------------------------------------------------------------------------------------------------------------------------------------------------------------------------------------------------------------------------------------------------------------------------------------------------------------------------------------------------------------------------------------------------------------------------------------------------------------------------------------------------------------------------------------------------------------------------------------------------------------------------------------------------------------------------------------------------------------------------------------------|-----------|------------------------------|--------------------------------------------------------------------------------------------------------------------------------------------------------------------------------------------------------------------------------|----------|-----------------------------------------------------------|--|--|--|--|
| Caba                              | na Rental                                                                                                                                                                                                                                                                                                                                                                                                                                                                                                                                                                                                                                                                                                                                                                                                                                                                                                                                                                                                                                               | First Aid |                              |                                                                                                                                                                                                                                | in t     | Service Animal Relief Station                             |  |  |  |  |
| Cash-                             | to-Card Kiosk                                                                                                                                                                                                                                                                                                                                                                                                                                                                                                                                                                                                                                                                                                                                                                                                                                                                                                                                                                                                                                           | FunPix    |                              |                                                                                                                                                                                                                                | 1        | Shirt/Shoes Required In Worlds of Fun                     |  |  |  |  |
|                                   | COLOR KEY                                                                                                                                                                                                                                                                                                                                                                                                                                                                                                                                                                                                                                                                                                                                                                                                                                                                                                                                                                                                                                               |           |                              | ,                                                                                                                                                                                                                              | WADNII   | NG                                                        |  |  |  |  |
| Food                              | WARNING                                                                                                                                                                                                                                                                                                                                                                                                                                                                                                                                                                                                                                                                                                                                                                                                                                                                                                                                                                                                                                                 |           |                              |                                                                                                                                                                                                                                |          |                                                           |  |  |  |  |
| Shops                             | Many rides at Worlds of Fun/Oceans of Fun are dynamic and thrilling. There are inherent risks in riding any amusement ride. For your protection, each ride is rated for its special features, such as high speeds, steep                                                                                                                                                                                                                                                                                                                                                                                                                                                                                                                                                                                                                                                                                                                                                                                                                                |           |                              |                                                                                                                                                                                                                                |          |                                                           |  |  |  |  |
| Live E                            | drops, sharp turns, or other dynamic forces. If you choose to ride, you accept all of these risks. Restrictions for guests of larger size (height or                                                                                                                                                                                                                                                                                                                                                                                                                                                                                                                                                                                                                                                                                                                                                                                                                                                                                                    |           |                              |                                                                                                                                                                                                                                |          |                                                           |  |  |  |  |
| Game                              | Games 1                                                                                                                                                                                                                                                                                                                                                                                                                                                                                                                                                                                                                                                                                                                                                                                                                                                                                                                                                                                                                                                 |           |                              | weight) are posted at certain rides. Guests with disabilities should refer<br>to our Ride Admission Policy available at Guest Services. Participate<br>responsibly. You should be in good health to ride safely. You know your |          |                                                           |  |  |  |  |
| Cater                             | Catered Pavilions                                                                                                                                                                                                                                                                                                                                                                                                                                                                                                                                                                                                                                                                                                                                                                                                                                                                                                                                                                                                                                       |           |                              | physical conditions and limitations, Worlds of Fun/Oceans of Fun does not. If you suspect your health could be at risk for any reason, or you                                                                                  |          |                                                           |  |  |  |  |
| PLAN                              | PLANET SNOOPY™ Rides  riot: If you suspect your fleatiff could be at fisk for any fleason, or your planet. If you suspect your fleatiff could be at fisk for any fleason, or you suspect your fleatiff could be at fisk for any fleason, or you suspect your fleatiff could be at fisk for any fleason, or you suspect your fleatiff could be at fisk for any fleason, or you suspect your fleatiff could be at fisk for any fleason, or you suspect your fleatiff could be at fisk for any fleason, or your fleatiff could be at fisk for any fleason, or your fleatiff could be at fisk for any fleason, or you suspect your fleatiff could be at fisk for any fleason, or your fleatiff could be at fisk for any fleason, or you suspect your fleatiff could be at fisk for any fleason, or you suspect your fleatiff could be at fisk for any fleason, or you suspect your fleatiff could be at fisk for any fleason, or you suspect your fleatiff could be at fisk for any fleason, or you suspect your fleatiff could be at fisk for any fleason. |           |                              |                                                                                                                                                                                                                                |          |                                                           |  |  |  |  |
|                                   |                                                                                                                                                                                                                                                                                                                                                                                                                                                                                                                                                                                                                                                                                                                                                                                                                                                                                                                                                                                                                                                         |           |                              |                                                                                                                                                                                                                                |          |                                                           |  |  |  |  |
| PLANET SNOOPY™ RIDES              |                                                                                                                                                                                                                                                                                                                                                                                                                                                                                                                                                                                                                                                                                                                                                                                                                                                                                                                                                                                                                                                         |           |                              |                                                                                                                                                                                                                                |          |                                                           |  |  |  |  |
| (A) Cosmic                        | Coaster                                                                                                                                                                                                                                                                                                                                                                                                                                                                                                                                                                                                                                                                                                                                                                                                                                                                                                                                                                                                                                                 |           | 0                            | Lucy's T                                                                                                                                                                                                                       | ugboat   |                                                           |  |  |  |  |
| <b>③</b> SNOOPY™ vs Red Baron     |                                                                                                                                                                                                                                                                                                                                                                                                                                                                                                                                                                                                                                                                                                                                                                                                                                                                                                                                                                                                                                                         |           |                              | Camp Bus                                                                                                                                                                                                                       |          |                                                           |  |  |  |  |
| <b>©</b> SNOOPY'S™ Space Buggies  |                                                                                                                                                                                                                                                                                                                                                                                                                                                                                                                                                                                                                                                                                                                                                                                                                                                                                                                                                                                                                                                         |           |                              | Sally's Swing Set                                                                                                                                                                                                              |          |                                                           |  |  |  |  |
| Linus' L                          | Linus' Launcher                                                                                                                                                                                                                                                                                                                                                                                                                                                                                                                                                                                                                                                                                                                                                                                                                                                                                                                                                                                                                                         |           |                              | W Kite Eating Tree                                                                                                                                                                                                             |          |                                                           |  |  |  |  |
| <b>E</b> SNOOF                    | <b>⑤</b> SNOOPY'S™ Junction                                                                                                                                                                                                                                                                                                                                                                                                                                                                                                                                                                                                                                                                                                                                                                                                                                                                                                                                                                                                                             |           |                              | Charlie Brown's Wind-Up                                                                                                                                                                                                        |          |                                                           |  |  |  |  |
| <b>©</b> SNOOPY'S™ Rocket Express |                                                                                                                                                                                                                                                                                                                                                                                                                                                                                                                                                                                                                                                                                                                                                                                                                                                                                                                                                                                                                                                         |           | <b>Woodstock Whirlybirds</b> |                                                                                                                                                                                                                                |          |                                                           |  |  |  |  |
| G PEANUTS™ 500                    |                                                                                                                                                                                                                                                                                                                                                                                                                                                                                                                                                                                                                                                                                                                                                                                                                                                                                                                                                                                                                                                         |           | Beagle Brigade Airfield      |                                                                                                                                                                                                                                |          |                                                           |  |  |  |  |
| Flying I                          | 🕕 Flying Ace Balloon Race                                                                                                                                                                                                                                                                                                                                                                                                                                                                                                                                                                                                                                                                                                                                                                                                                                                                                                                                                                                                                               |           |                              | <b>Woodstock Gliders</b>                                                                                                                                                                                                       |          |                                                           |  |  |  |  |
| <b>PEANU</b>                      | TS™ Road Rally                                                                                                                                                                                                                                                                                                                                                                                                                                                                                                                                                                                                                                                                                                                                                                                                                                                                                                                                                                                                                                          |           |                              |                                                                                                                                                                                                                                |          |                                                           |  |  |  |  |
|                                   |                                                                                                                                                                                                                                                                                                                                                                                                                                                                                                                                                                                                                                                                                                                                                                                                                                                                                                                                                                                                                                                         |           |                              |                                                                                                                                                                                                                                |          |                                                           |  |  |  |  |
| •                                 | GATEWAY GARDENS                                                                                                                                                                                                                                                                                                                                                                                                                                                                                                                                                                                                                                                                                                                                                                                                                                                                                                                                                                                                                                         |           |                              |                                                                                                                                                                                                                                | El       | JROPA                                                     |  |  |  |  |
| 1                                 | Norma's Funnel Cake<br>Specialty Funnel Cakes<br>Soft Serve Ice Cream   Dippin Dots                                                                                                                                                                                                                                                                                                                                                                                                                                                                                                                                                                                                                                                                                                                                                                                                                                                                                                                                                                     |           |                              | Ccalcoli<br>REFILLS                                                                                                                                                                                                            |          | Cola <sup>®</sup> Refresh Station  E <sup>®</sup> Refresh |  |  |  |  |
| 2                                 | Gateway Pizza                                                                                                                                                                                                                                                                                                                                                                                                                                                                                                                                                                                                                                                                                                                                                                                                                                                                                                                                                                                                                                           |           |                              |                                                                                                                                                                                                                                | Moulir   | n Rouge Theater                                           |  |  |  |  |
| 3 CocaCola<br>REFILLS             | Coca-Cola® Refresh Station                                                                                                                                                                                                                                                                                                                                                                                                                                                                                                                                                                                                                                                                                                                                                                                                                                                                                                                                                                                                                              |           |                              |                                                                                                                                                                                                                                |          |                                                           |  |  |  |  |
| 4 7                               |                                                                                                                                                                                                                                                                                                                                                                                                                                                                                                                                                                                                                                                                                                                                                                                                                                                                                                                                                                                                                                                         | AFRICA    |                              |                                                                                                                                                                                                                                |          |                                                           |  |  |  |  |
| 5                                 | <b>Worlds of Fun Rentals</b> Strollers   Wheelchairs   Loc                                                                                                                                                                                                                                                                                                                                                                                                                                                                                                                                                                                                                                                                                                                                                                                                                                                                                                                                                                                              |           | 39                           |                                                                                                                                                                                                                                | Fresh Bu | <b>Dune Diner</b><br>urgers<br>1 Tenders   Shakes         |  |  |  |  |
|                                   |                                                                                                                                                                                                                                                                                                                                                                                                                                                                                                                                                                                                                                                                                                                                                                                                                                                                                                                                                                                                                                                         |           |                              |                                                                                                                                                                                                                                | Casa     | Cala® Dafrack Station                                     |  |  |  |  |

**Coca-Cola® Refresh Station Worlds of Fun Photos** & ICEE® Refresh 7 **International Plaza Stage** The Oasis Pretzels | Popcorn | Snacks Tivoli Music Hall Worlds of Fun Museum **Oasis Patio** Beer | Wine | Cocktails 9 **Grand Pavilion Auntie Anne's® EAST ASIA G'Rilla Grill Chicken Sandwiches & Skewers** Coca-Cola freestyle® Fresh Salads | Coleslaw **Experience Over** Big Jack's 100+ Beverage Choices ICEE® Refresh | Snacks **Dragon's Delights Treasures of the Nile** Desserts | Refreshing Beverages MAMBA® Photo **Rickshaw Richard's Imports** Television | Movie 48 **Moroccan Merchant** Video Game Merchandise Prowler Photo **Body Art** 50 **3-Point Challenge Africa Games AMERICANA Safari Trading Company** 14 **Dippin' Dots** 53 **Serengeti Station River City Grill** KC BBQ | Corn Dogs | Brisket Hand-breaded Chicken Tenders **SCANDINAVIA River City Turkey Legs** Turkey Legs | Popcorn | ICEE **Sipping Chalet** Coca-Cola® Refresh Turkey Legs | Popcorn | Pretzels **Cinnabon®** Viking's Wharf **Beer | Wine | Cocktails All-American Shake Shop** Viking Voyager Photo **Coca-Cola® Marketplace American Spirits OCEANS OF FUN** Beer | Wine | Cocktails **Dippin' Dots RipCord Merchandise Paradise Shaved Ice Patriot Landing** Photos | Gifts Coca-Cola® Refresh Station **Front Street Shops Paradise Pizza** Caricatures | Front Street Emporium Pizza by the Slice | Hot Dogs Handmade Fudge and Candy Shop **Smoothies Americana Arcade Beach Bites** 

16 Fruit Bowls | Salads | Smoothies **Americana Stage** Coca-Cola® Refreshments **Funnel Cakes WILD WEST Dippin' Dots Gold Rush Pizza Snack Shack** Pizza by the Slice | Salads Pretzels | Popcorn | Snacks Coca-Cola® Refresh Station **Prospector's Burritos** & ICEE Refresh Build your own burrito bowl **Coca-Cola® Refresh Station** Calypso Café Burgers | Chicken Tenders | Fries & ICEE® Refresh Deep Dish Pizza, Shakes 29 **Airbrush Artist Tradewinds Bar Boone's General Store Dippin' Dots** 3) Wild West Game Street **Belly Up Bar** 21 & Older with ID **Detonator Games** 33 **Country Junction SUBWAY® Trader Nick's Rentals** Cabanas | Strollers | Wheelchairs **PLANET SNOOPY™ Oceans of Fun Photos** Coca Cola REFILLS **Europa Biergarten Bender's Surf Shop SNOOPY<sup>™</sup> Boutique Food Pavilion** 73 PEANUTS<sup>™</sup> Souvenirs | Snacks Catering and group parties 36 **PEANUTS™ Showplace** RIDER HEIGHT REQUIREMENTS **Thrill** Minimum Maximum Must be accompanied by Ride Access **Rating** Height a supervising companion Height **WORLDS OF FUN** 4 Autobahn 48" 46" Bamboozler **F+ 4>** E 48" Boomerang **4** 48" Cyclone Sam's **4>** 48" Detonator less than 46" Fjörd Fjärlane 2 É Flying Dutchman less than 46" **4** Fury of the Nile® 46" 0 less than 46" The Grand Carrousel Le Taxitour \*\*48" 2 less than 48" 43 É 48" MAMBA<sup>®</sup> 42" between 42" - 50" **Mustang Runner** 3 40" less than 48" **Nordic Chaser** 

## 2 SNOOPY<sup>™</sup> vs Red Baron 36" 54" 0 SNOOPY'S™ Junction less than 36" less than 42" SNOOPY'S<sup>™</sup> Rocket Express 2 2 SNOOPY'S<sup>™</sup> Space Buggies less than 36"

**4** 

**4** 

3

2

**45** 

Ė

É

İ

İ

| Aruba Tuba                                                                                                                                                                                                                                                                                                                                                                                                                                                                                                                            |                                                                       | 42                                                               |                                                                   |                                                                                                                         | ///                                                        |  |  |  |  |  |  |
|---------------------------------------------------------------------------------------------------------------------------------------------------------------------------------------------------------------------------------------------------------------------------------------------------------------------------------------------------------------------------------------------------------------------------------------------------------------------------------------------------------------------------------------|-----------------------------------------------------------------------|------------------------------------------------------------------|-------------------------------------------------------------------|-------------------------------------------------------------------------------------------------------------------------|------------------------------------------------------------|--|--|--|--|--|--|
| Captain Kidd's                                                                                                                                                                                                                                                                                                                                                                                                                                                                                                                        | 0                                                                     |                                                                  | †54"                                                              |                                                                                                                         | <b>İ</b>                                                   |  |  |  |  |  |  |
| Caribbean Cooler                                                                                                                                                                                                                                                                                                                                                                                                                                                                                                                      | 2                                                                     |                                                                  |                                                                   | less than 42"                                                                                                           | <b>E</b>                                                   |  |  |  |  |  |  |
| Castaway Cove*                                                                                                                                                                                                                                                                                                                                                                                                                                                                                                                        | 0                                                                     |                                                                  |                                                                   |                                                                                                                         | <b>E</b>                                                   |  |  |  |  |  |  |
| Coconut Cove                                                                                                                                                                                                                                                                                                                                                                                                                                                                                                                          | 2                                                                     |                                                                  |                                                                   | less than 42"                                                                                                           | £                                                          |  |  |  |  |  |  |
| Constrictor                                                                                                                                                                                                                                                                                                                                                                                                                                                                                                                           | <b>43</b>                                                             | 48"                                                              |                                                                   |                                                                                                                         | İ                                                          |  |  |  |  |  |  |
| Crocodile Isle                                                                                                                                                                                                                                                                                                                                                                                                                                                                                                                        | 0                                                                     |                                                                  | †54"                                                              |                                                                                                                         | İ                                                          |  |  |  |  |  |  |
| Hurricane Falls                                                                                                                                                                                                                                                                                                                                                                                                                                                                                                                       | <b>(3)</b>                                                            | 46"                                                              |                                                                   |                                                                                                                         | Ì                                                          |  |  |  |  |  |  |
| Paradise Falls                                                                                                                                                                                                                                                                                                                                                                                                                                                                                                                        | 2                                                                     |                                                                  |                                                                   | less than 40"                                                                                                           | ń                                                          |  |  |  |  |  |  |
| Predators' Plunge                                                                                                                                                                                                                                                                                                                                                                                                                                                                                                                     | <b>45</b>                                                             | 48"                                                              |                                                                   |                                                                                                                         | Ĥ                                                          |  |  |  |  |  |  |
| Riptide Raceway                                                                                                                                                                                                                                                                                                                                                                                                                                                                                                                       | 4                                                                     | 42"                                                              |                                                                   |                                                                                                                         | Ĥ                                                          |  |  |  |  |  |  |
| Sharks' Revenge                                                                                                                                                                                                                                                                                                                                                                                                                                                                                                                       | <b>45</b>                                                             | 48"                                                              |                                                                   |                                                                                                                         | Á                                                          |  |  |  |  |  |  |
| Splash Island                                                                                                                                                                                                                                                                                                                                                                                                                                                                                                                         | 0                                                                     |                                                                  | †54"                                                              |                                                                                                                         | E                                                          |  |  |  |  |  |  |
| Surf City Wave Pool                                                                                                                                                                                                                                                                                                                                                                                                                                                                                                                   | <b>4</b>                                                              |                                                                  |                                                                   | less than 42"                                                                                                           | Ĥ                                                          |  |  |  |  |  |  |
| Typhoon                                                                                                                                                                                                                                                                                                                                                                                                                                                                                                                               | 4                                                                     | 48"                                                              |                                                                   |                                                                                                                         | Á                                                          |  |  |  |  |  |  |
| Fast Lane Attraction  Ambulatory                                                                                                                                                                                                                                                                                                                                                                                                                                                                                                      | Att                                                                   | t Lane Plo<br>raction<br>nsfer Rec                               |                                                                   | Accommodate Wheelchair  * 21 and up with                                                                                |                                                            |  |  |  |  |  |  |
| ‡ Extra charge                                                                                                                                                                                                                                                                                                                                                                                                                                                                                                                        | ** To [                                                               | Orive                                                            |                                                                   | for entry  Must be  † accompanied l  child if over 54                                                                   | •                                                          |  |  |  |  |  |  |
| RIDE RATING SYSTEM  1 LOW Thrill Rides  4 HIGH Thrill Rides                                                                                                                                                                                                                                                                                                                                                                                                                                                                           |                                                                       |                                                                  |                                                                   |                                                                                                                         |                                                            |  |  |  |  |  |  |
| 2 MILD Thrill Rides                                                                                                                                                                                                                                                                                                                                                                                                                                                                                                                   |                                                                       | 4                                                                | AG                                                                | GRESSIVE Thrill Ride                                                                                                    | es                                                         |  |  |  |  |  |  |
| MODERATE Thrill                                                                                                                                                                                                                                                                                                                                                                                                                                                                                                                       | Rides                                                                 |                                                                  |                                                                   |                                                                                                                         |                                                            |  |  |  |  |  |  |
| Worlds of Fun/Oceans of Fun is committed to providing our Guests with a safe and enjoyable day. Safety is a shared partnership between the Park and our Guests. Guests are asked to follow all posted and verbal instructions and carefully consider the ride requirements using good judgment.                                                                                                                                                                                                                                       |                                                                       |                                                                  |                                                                   |                                                                                                                         |                                                            |  |  |  |  |  |  |
| Keep your hands, arms, legs and feet inside the designated vehicles at all times.                                                                                                                                                                                                                                                                                                                                                                                                                                                     |                                                                       |                                                                  |                                                                   |                                                                                                                         |                                                            |  |  |  |  |  |  |
| Life jackets are required for individuals under 52" at certain attractions in Oceans of Fun. Life jackets are required for individuals under 48" at some attractions. Only US Coast Guard approved life jackets are permitted.                                                                                                                                                                                                                                                                                                        |                                                                       |                                                                  |                                                                   |                                                                                                                         |                                                            |  |  |  |  |  |  |
| Health Restrictions Each riderestrictions are back trouble, trouble, and pregnancy. Gueblood pressure, neck trouble or who are pregnant, should you are in doubt about your a information, please review a each ride entrance.                                                                                                                                                                                                                                                                                                        | recent su<br>ests with<br>e, or any ot<br>I carefully<br>ability to s | rgery, hea<br>a history<br>her condi<br>heed all v<br>afely expe | art trouble<br>of recent<br>tion that r<br>warning s<br>erience a | e/high blood pressur<br>surgery, heart troub<br>nay be aggravated by<br>igns at each ride enti<br>ride or would like mo | re, neck<br>le/high<br>y riding,<br>rance. If<br>ore rider |  |  |  |  |  |  |
| Restraints For your safety all passenger restraint systems, including lap bars, shoulder harnesses and seatbelts, must be positioned, fastened and tightened properly to allow guests to ride. Guests with a history of recent surgery, heart trouble, high blood pressure, neck trouble, back trouble, or who are pregnant should carefully heed all warning signs at each ride entrance. Generally, guests must have the ability to brace themselves upright in the seat and support their head and neck during the ride movements. |                                                                       |                                                                  |                                                                   |                                                                                                                         |                                                            |  |  |  |  |  |  |
| Lost People & Lost Articles It is important to arrange a meeting place should your party get separated. The parks do not offer personalized public paging. If someone in your party becomes separated from your group, we suggest you contact a member of our security staff or go to Guest Services for assistance.                                                                                                                                                                                                                  |                                                                       |                                                                  |                                                                   |                                                                                                                         |                                                            |  |  |  |  |  |  |
| FOR YOUR SAFETY, DO NOT ENTER UNAUTHORIZED AREAS TO RETRIEVE LOS ARTICLES. You may be seriously injured if you enter an unauthorized area. Pleas report lost articles to a ride associate or at Guest Services.                                                                                                                                                                                                                                                                                                                       |                                                                       |                                                                  |                                                                   |                                                                                                                         |                                                            |  |  |  |  |  |  |
| Most rides cannot accommo purses, backpacks, umbrella items must be safely secured in                                                                                                                                                                                                                                                                                                                                                                                                                                                 | as, bevera                                                            | age conta                                                        | iners, ele                                                        | ectronic device, etc.                                                                                                   | Smaller                                                    |  |  |  |  |  |  |